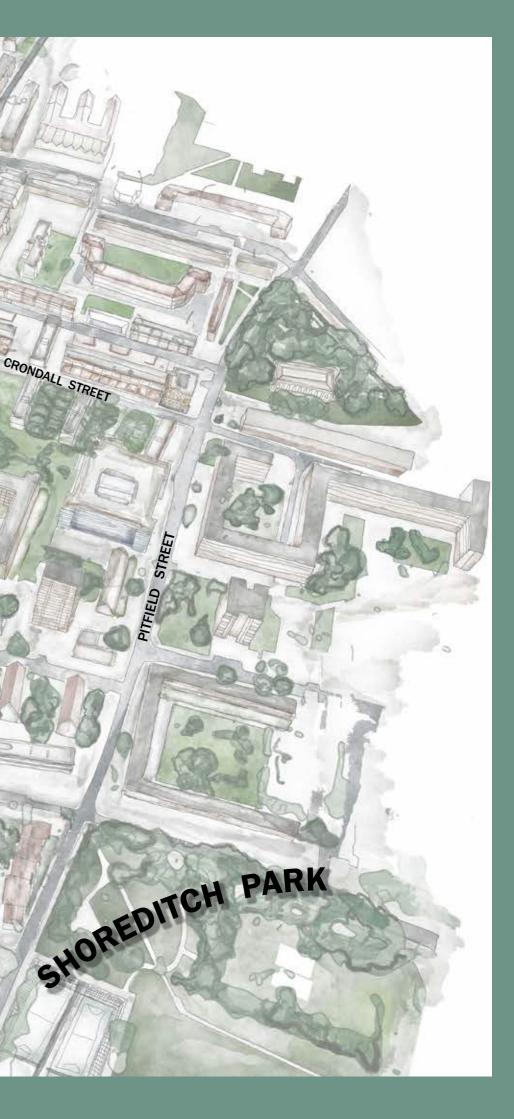

## What?

2001 CSPACES & COMMUNITY INFRASTRUCTURE

HOXTON

HOREDITCH GARDENS

KINGSLAND

A040

TTALL STREET

FALKIRK ST.

HOXTON STREET

PURCELL STREET

VY STREET

CRONDALL STREET

STANNAY STREE

HOXTON GARDENS

• A vision for Hoxton, its public spaces, its community buildings, built collectively with the local community.